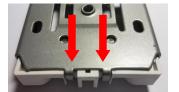

### **SL20 Chain Diverter**

NOTE: Push down on diverter until the bottom rest in the hooks and the post slide into the holes in the fascia bracket.

SPRINGS WINDOW FASHIONS
Customer Service

Page 1 of 2 Last Revised: 2/24/12