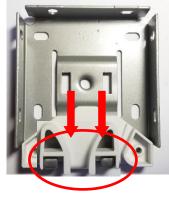

### **SL15 Chain Diverter**

NOTE: Push down on diverter until it snaps into place and you can see the diverter drop slightly below bracket and into hooks.

**1.B** Make sure chain diverter is completely seated into the fascia bracket.