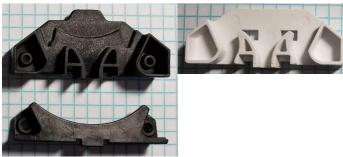

#### Note:

- SL15
  - Used with SL10 & SL15 clutches
  - Two-piece diverter
- SL20
  - Used with the SL20 clutch
  - o One-piece diverter, no cover

SL15 SL20

Determine if you have the correct chain diverter for your shade.

|                             | SL15         | SL20         |
|-----------------------------|--------------|--------------|
| <ul> <li>Covers</li> </ul>  | Yes          | No           |
| <ul> <li>Corners</li> </ul> | Post         | Empty Cavity |
| <ul> <li>Top</li> </ul>     | Tab          | Flat         |
| <ul> <li>Cutouts</li> </ul> | Clutch shape | Rectangular  |
|                             | grooves      | cutout near  |
|                             |              | channels     |