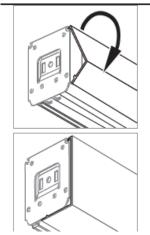

**2.** Align chain into center and back channels of the chain diverter when installing shade into brackets.

3. For SL15 chain diverter, snap cover onto diverter

4. Snap fascia into brackets.

3" Fascia bracket Soporte con lámina de 7.6 cm Support de cantonnière fascia de 3 po (7,6 cm)