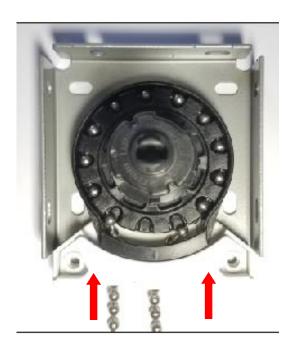

### **SL20 Chain Diverter**

NOTE: Push down on diverter until the bottom rest in the hooks and the post slide into the holes in the fascia bracket.

SPRINGS WINDOW FASHIONS
Customer Service

Page 1 of 2 Last Revised: 2/24/12

**2.** Align chain into center and back channels of the chain diverter when installing shade into brackets.

3. For SL15 chain diverter, snap cover onto diverter

4. Snap fascia into brackets.

3" Fascia bracket Soporte con lámina de 7.6 cm Support de cantonnière fascia de 3 po (7,6 cm)