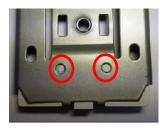

SL15 SL20

**1.A**. Make sure chain diverter is completely seated into the fascia bracket.

### **SL15 Chain Diverter**

NOTE: Push down on diverter until it snaps into place and you can see the diverter drop slightly below bracket and into hooks.

**1.B** Make sure chain diverter is completely seated into the fascia bracket.

### **SL20 Chain Diverter**

NOTE: Push down on diverter until the bottom rest in the hooks and the post slide into the holes in the fascia bracket.

SPRINGS WINDOW FASHIONS
Customer Service

Page 1 of 2 Last Revised: 2/24/12