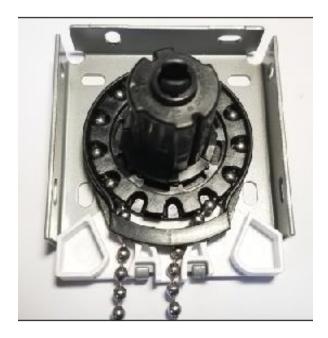

#### Note:

- SL15
  - Used with SL10 & SL15 clutches
  - Two-piece diverter
- SL20
  - Used with the SL20 clutch
  - o One-piece diverter, no cover

SL15 SL20

Determine if you have the correct chain diverter for your shade.

|                             | SL15         | SL20         |
|-----------------------------|--------------|--------------|
| <ul> <li>Covers</li> </ul>  | Yes          | No           |
| <ul> <li>Corners</li> </ul> | Post         | Empty Cavity |
| <ul> <li>Top</li> </ul>     | Tab          | Flat         |
| <ul> <li>Cutouts</li> </ul> | Clutch shape | Rectangular  |
|                             | grooves      | cutout near  |
|                             |              | channels     |