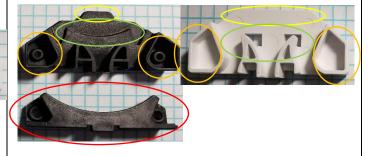

#### Note:

- SL15
  - Used with SL10 & SL15 clutches
  - Two-piece diverter
- SL20
  - Used with the SL20 clutch
  - o One-piece diverter, no cover

SL15 SL20

Determine if you have the correct chain diverter for your shade.

|                             | SL15         | SL20         |
|-----------------------------|--------------|--------------|
| <ul> <li>Covers</li> </ul>  | Yes          | No           |
| <ul> <li>Corners</li> </ul> | Post         | Empty Cavity |
| <ul> <li>Top</li> </ul>     | Tab          | Flat         |
| <ul> <li>Cutouts</li> </ul> | Clutch shape | Rectangular  |
|                             | grooves      | cutout near  |
|                             |              | channels     |